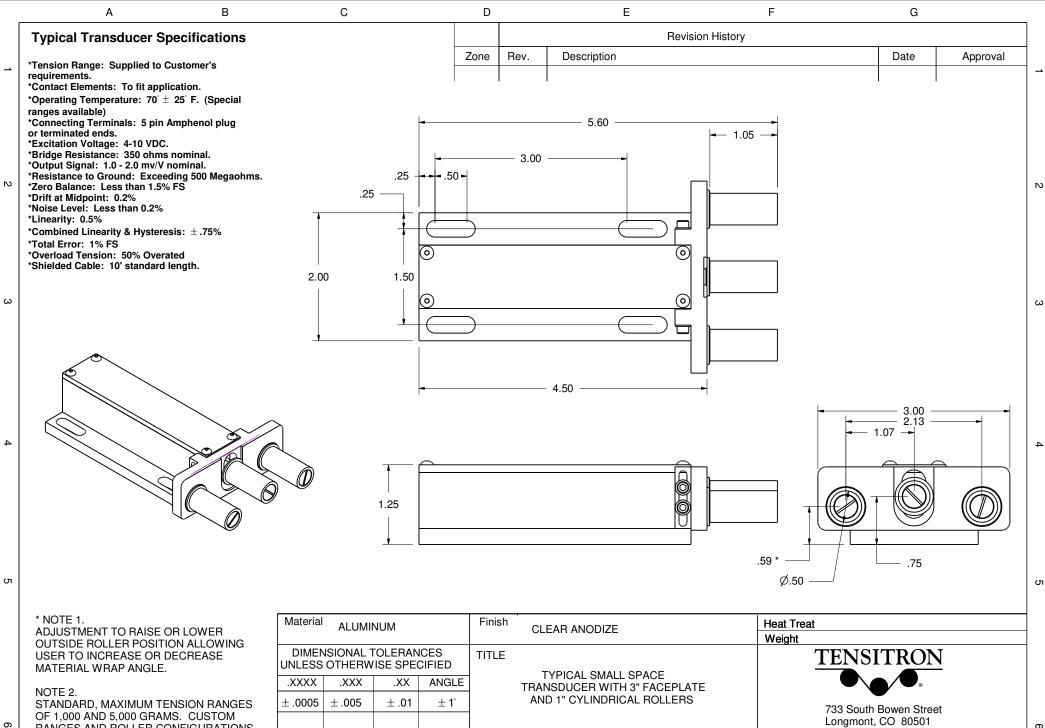

RANGES AND ROLLER CONFIGURATIONS AVAILABLE.

А

В

|   |                                                      |       |           |       | Weight                                              |      |         |                        |           |     |   |
|---|------------------------------------------------------|-------|-----------|-------|-----------------------------------------------------|------|---------|------------------------|-----------|-----|---|
|   | DIMENSIONAL TOLERANCES<br>UNLESS OTHERWISE SPECIFIED |       |           |       | TITLE                                               |      |         | TENSITRON              |           |     |   |
|   | .XXXX .XXX                                           |       | .XX       | ANGLE | TYPICAL SMALL SPACE<br>TRANSDUCER WITH 3" FACEPLATE |      | PLATE   | 733 South Bowen Street |           |     |   |
| 3 | ±.0005                                               | ±.005 | ± .01     | ± 1°  | AND 1" CYLINDRICAL ROLLERS                          |      |         |                        |           |     |   |
| S |                                                      |       |           |       |                                                     |      |         | Longmont, CO 80501     |           |     | σ |
|   | Scale 1:1.5                                          |       | No. Req'd |       | Drawn SHS                                           | Date | 6-22-07 | Size                   |           | REV |   |
|   |                                                      |       |           |       | Oh e al e al                                        |      | :       | $\neg$                 |           | 0   |   |
|   | Next                                                 |       |           |       | Checked                                             | Date |         |                        | E-415-003 | 2   |   |
|   | Assy                                                 |       |           |       | Approved                                            | Date | Date    |                        |           |     |   |
|   | С                                                    |       |           |       | D                                                   | E    |         | F                      | G         |     |   |