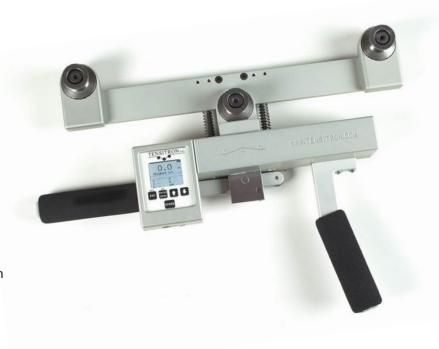

## **TENSITRON™**

A KTC Instruments Company

**CX-1 SERIES TENSION METER** 

**TENSITRON SOLUTION** 

With Tensitron and the CX-2000-1, TWA was able to send in a cable sample and have their new meter calibrated to their specific tension points. They used the meter to replace old guy-wires and recheck newer ones. They now use the CX-2000-1 to test the cables yearly. When prepping for hurricanes, the CX-2000-1 is especially helpful to TWA by ensuring the guy-wires on each tower are at correct tension. The fact that the CX-2000-1 does what is needed is important to TWA.

STANDARD AND COMPACT MODELS

The Tensitron CX-2000-1 tension meter is available in several different models. with tension ranges from 20 to 2,000 lb. and is delivered custom-calibrated for your application.