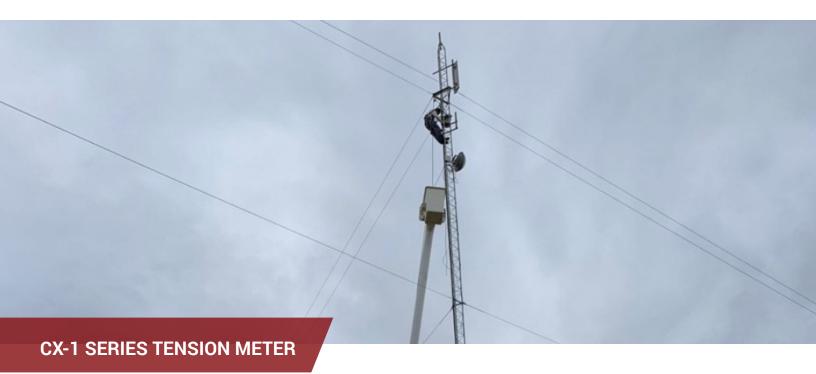

TWA owns and operates 13 water plants and 8 wastewater plants. With a 300+ person workforce, Toho treats and distributes approximately 37.5 million gallons of potable water and reclaims 27 million gallons of wastewater each day. To connect these locations, TWA has approximately 500 remote stations that communicate data in real time. The Supervisory Control and Data Acquisition (SCADA) systems are responsible for these stations. Several Rohn guywire supported towers make up part of the network infrastructure that is used to connect the data to their facilities. TWA uses 7/10 Alumoweld cables to anchor the towers and ensure they are balanced.

The SCADA division was doing maintenance on the guy-wires and needed a way to test the tension of the cables to maintain essential balance in each tower. They needed a product that would provide easy, accurate tension control, Improve safety and consistency in cable installation and maintenance.