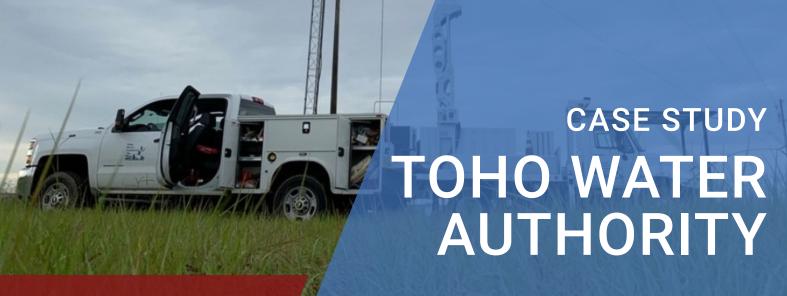

## **BACKGROUND**

Toho Water Authority (TWA) is the largest provider of water, wastewater and reclaimed water services in Osceola County, Florida. They continually strive toward a standard of excellence for responsible water supply stewardship. Toho currently serves over 100,000 customers in Kissimmee, Poinciana and unincorporated areas of Osceola County.

TWA owns and operates 13 water plants and 8 wastewater plants. With a 300+ person workforce, Toho treats and distributes approximately 37.5 million gallons of potable water and reclaims 27 million gallons of wastewater each day. To connect these locations, TWA has approximately 500 remote stations that communicate data in real time. The Supervisory Control and Data Acquisition (SCADA) systems are responsible for these stations. Several Rohn guywire supported towers make up part of the network infrastructure that is used to connect the data to their facilities. TWA uses 7/10 Alumoweld cables to anchor the towers and ensure they are balanced.

The SCADA division was doing maintenance on the guy-wires and needed a way to test the tension of the cables to maintain essential balance in each tower. They needed a product that would provide easy, accurate tension control, Improve safety and consistency in cable installation and maintenance.