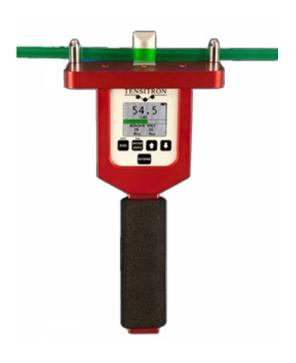

The STX-2000-1 allowed Kingspan to find the proper tension for their straps as well as improve their overall packing design.

## **TENSITRON SOLUTION**

Kingspan now uses the STX-2000-1 tension meter with confidence. The STX-2000-1 meter allows them to test the tension values in the straps with accuracy. Kingspan was able to send their straps to the Tensitron team and have the STX-2000-1 meter calibrated directly to their needs. They have been able to go a step further by using the STX-2000-1 meter to help improve their overall packing design. With the assistance of the tension values they were able to determine the best material to use for their corner protectors. Kingspan appreciates the fact that the STX-2000-1 is portable, comes calibrated to their unique needs, and easy to use right from the start.

The STX-1 comes in multiple models and can be used to test tension ranging from 1lb to 2,000lbs. Each STX-1 tension meter comes calibrated to each clients specific need from our experienced technicians and has an accuracy of +/- 2%. They are durable, lightweight, and able to be used with one hand.