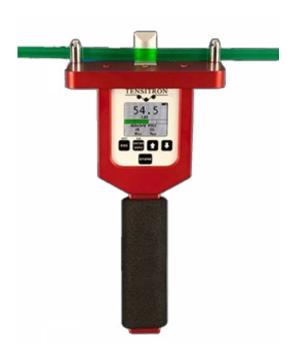

## **TENSITRON SOLUTION**

Kingspan now uses the STX-2000-1 tension meter with confidence. The STX-2000-1 meter allows them to test the tension values in the straps with accuracy. Kingspan was able to send their straps to the Tensitron team and have the STX-2000-1 meter calibrated directly to their needs. They have been able to go a step further by using the STX-2000-1 meter to help improve their overall packing design. With the assistance of the tension values they were able to determine the best material to use for their corner protectors. Kingspan appreciates the fact that the STX-2000-1 is portable, comes calibrated to their unique needs, and easy to use right from the start.

The STX-1 comes in multiple models and can be used to test tension ranging from 1lb to 2,000lbs. Each STX-1 tension meter comes calibrated to each clients specific need from our experienced technicians and has an accuracy of +/- 2%. They are durable, lightweight, and able to be used with one hand.